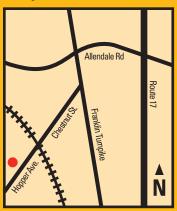

## The Most Exciting Birthday Parties on Two Feet!

- Clinics
- Leagues
- Camps
- Rentals
- Parties
- Indoor & Outdoor Fields

201-444-7660 superdomesports.com

Directions: Take Rt. 17 North or South to the Allendale Rd. exit. Take the West exit heading toward Allendale. Go to the second traffic light and make a left onto Franklin Turnpike. Make 2nd right onto Chestnut St. Chestnut St. becomes Hopper Ave. after railroad tracks. Facility is on the right hand side in Waldwick, NJ.