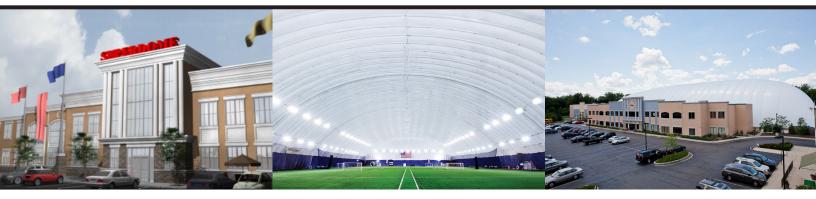

Each player must submit a completed online waiver prior to play. Available at superdomesports.com/waivers

- State-of-the-Art 13 acre sports campus with approximately 140,000 sq. ft of indoor and outdoor turf! 80 foot ceilings with out walls or columns.
- Fully staffed and secure!
- Perfect for tournaments, leagues, showcases, combines, & competitions!
- Fuel 4 Life Cafe with free WIFI!
- Full and modern arcade!
- Party Room/Lobby!
- Men's/Women's locker rooms and bathrooms!