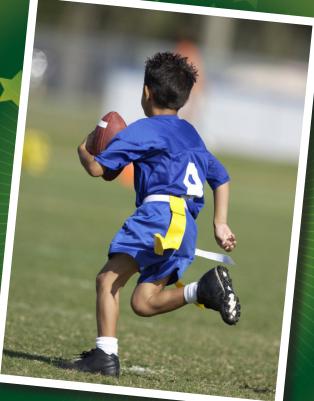

## 2021 FLAG FOOTBALL CAMPS SUMMER EDITION

*North Jersey's Premier Flag Football Camp returns this summer, only at the Superdome! Beginner, intermediate and advanced players are welcome!* 

- 🔶 By the week or by the day, or by the half day
- Learn drills and techniques, and then play fun matches each day!
- Run by experienced, high quality flag football coaches and instructors!
- Indoor and outdoor turf fields weather protected, air conditioned
- 📩 Safe protected facility, fully staffed
- 📩 Ages 5 to 12
- 📩 Optional hot lunch available