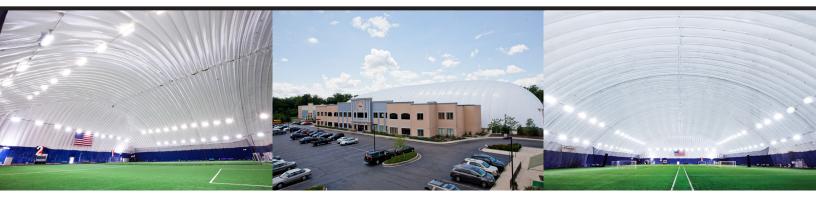

Each player must submit a completed online waiver prior to play. Available at <a href="mailto:superdomesports.com/waivers"><u>superdomesports.com/waivers</u></a>

- State-of-the-Art 13 acre sports campus with approximately 140,000 sq. ft of indoor and outdoor turf! 80 foot ceilings with out walls or columns.
- Fully staffed and secure!
- Perfect for tournaments, leagues, showcases, combines, & competitions!
- Energy Zone Cafe with free WIFI!
- Full and modern arcade!
- Party Room/Lobby!
- Men's/Women's locker rooms and bathrooms!